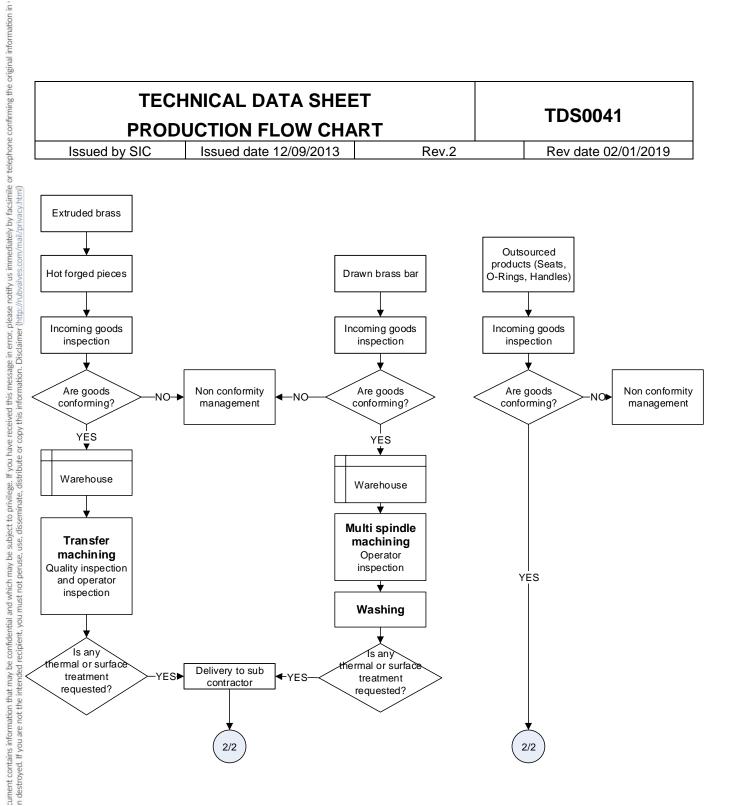

| TECHNICAL DATA SHEET  |                        |       | TDS0041        |       |
|-----------------------|------------------------|-------|----------------|-------|
| PRODUCTION FLOW CHART |                        |       |                |       |
| Issued by SIC         | Issued date 12/09/2013 | Rev.2 | Rev date 02/01 | /2019 |